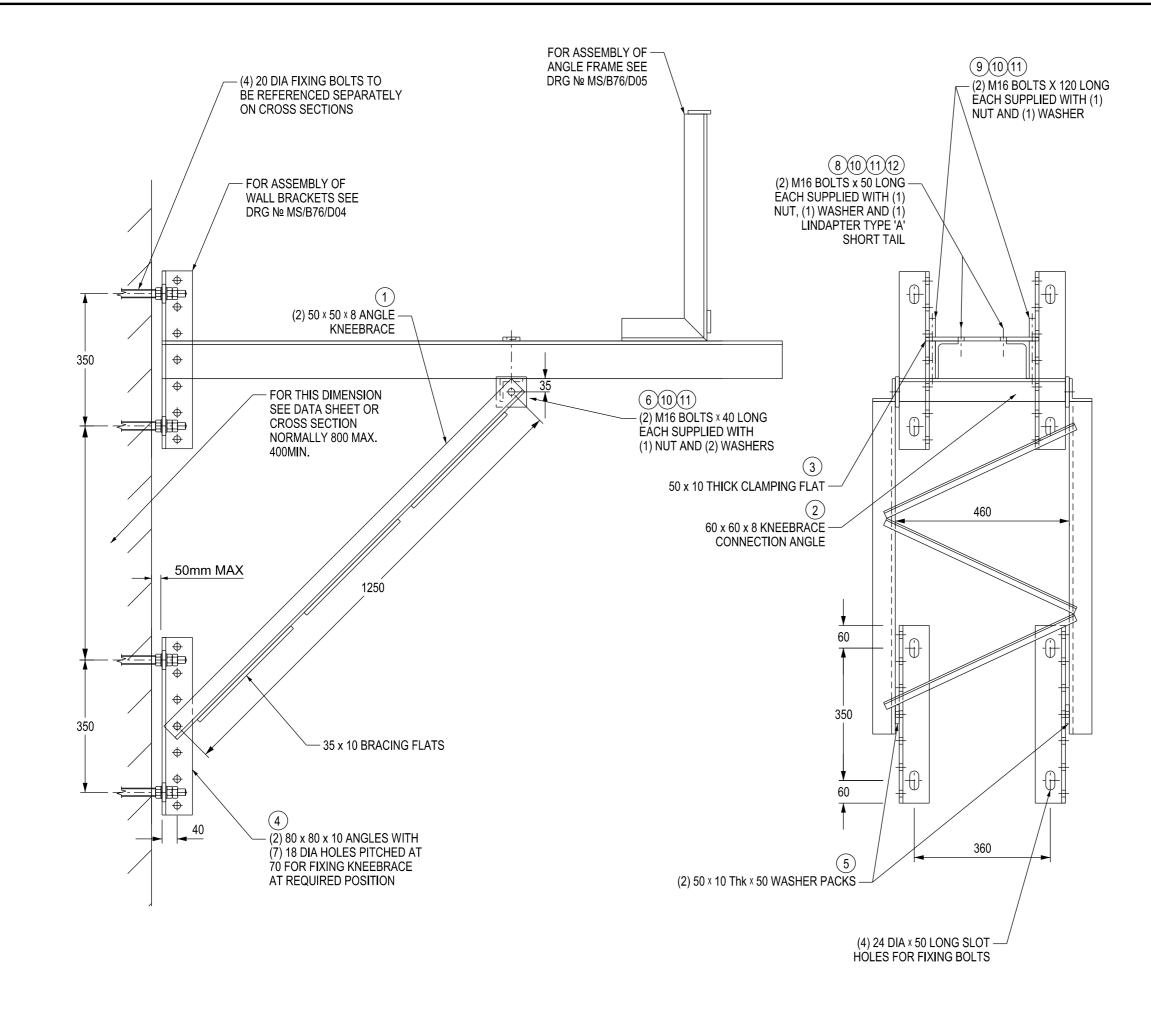

| NOTES:                                                                                                                      |                                                                                                                          |          |            |        |     |          |  |
|-----------------------------------------------------------------------------------------------------------------------------|--------------------------------------------------------------------------------------------------------------------------|----------|------------|--------|-----|----------|--|
|                                                                                                                             | ALL DIMENSIONS AI<br>OTHERWISE STATE                                                                                     |          | IILLIMETRE | S UNLE | ESS | 5        |  |
| A                                                                                                                           | <ol> <li>ON ALL DATA SHEETS OR CROSS SECTIONS EACH<br/>ASSEMBLY IS TO BE DENOTED BY A SEPARATE<br/>REFERENCE.</li> </ol> |          |            |        |     |          |  |
|                                                                                                                             | <ol> <li>FOR MASSES AND REFERENCES OF COMPONENTS<br/>SEE: 1ST LIST № MS/B76/D07/S02.</li> </ol>                          |          |            |        |     |          |  |
|                                                                                                                             |                                                                                                                          |          |            |        |     |          |  |
|                                                                                                                             |                                                                                                                          |          |            |        |     |          |  |
|                                                                                                                             |                                                                                                                          |          |            |        |     |          |  |
|                                                                                                                             |                                                                                                                          |          |            |        |     |          |  |
|                                                                                                                             |                                                                                                                          |          |            |        |     |          |  |
|                                                                                                                             |                                                                                                                          |          |            |        |     |          |  |
|                                                                                                                             |                                                                                                                          |          |            |        |     |          |  |
|                                                                                                                             |                                                                                                                          |          |            |        |     |          |  |
|                                                                                                                             |                                                                                                                          |          |            |        |     |          |  |
|                                                                                                                             |                                                                                                                          |          |            |        |     |          |  |
|                                                                                                                             |                                                                                                                          |          |            |        |     |          |  |
|                                                                                                                             |                                                                                                                          |          |            |        |     |          |  |
|                                                                                                                             |                                                                                                                          |          |            |        |     |          |  |
| NUMERICAL REVISION SUPERSEDES REVISIONS WITH                                                                                |                                                                                                                          |          |            |        |     |          |  |
| LETTER PREFIX e.g Pxx and Axx<br>THIS DRAWING HAS BEEN PRODUCED FROM 1/076/207/V0                                           |                                                                                                                          |          |            |        |     |          |  |
| PLEASE SEE ORIGINAL DRAWING FOR REVISION HISTORY                                                                            |                                                                                                                          |          |            |        |     |          |  |
|                                                                                                                             |                                                                                                                          | IAL ISSU |            | RM     | 0   |          |  |
| Rev         Date         Description of Revisions         Drawn         Chkd         Appr           Status         APPROVED |                                                                                                                          |          |            |        |     |          |  |
|                                                                                                                             |                                                                                                                          |          |            |        |     |          |  |
| Infrastructure Projects                                                                                                     |                                                                                                                          |          |            |        |     |          |  |
| Electrification and Plant Design Group<br>Waterloo General Offices                                                          |                                                                                                                          |          |            |        |     |          |  |
| Waterloo Station, London SE1 8SW<br>Project                                                                                 |                                                                                                                          |          |            |        |     |          |  |
| UK MASTER SERIES                                                                                                            |                                                                                                                          |          |            |        |     |          |  |
| Drawing Title                                                                                                               |                                                                                                                          |          |            |        |     |          |  |
| KNEEBRACE FOR                                                                                                               |                                                                                                                          |          |            |        |     |          |  |
| FOR WALL BRACKET FOR SUPPORT                                                                                                |                                                                                                                          |          |            |        |     |          |  |
| AND REGISTRATION ANGLE                                                                                                      |                                                                                                                          |          |            |        |     |          |  |
| FRAME AT OVERBRIDGES                                                                                                        |                                                                                                                          |          |            |        |     |          |  |
|                                                                                                                             |                                                                                                                          |          |            |        |     |          |  |
| Designe                                                                                                                     | ed A.NEALY                                                                                                               | Signed   | AN         | Date   | e   | 27/03/17 |  |
| Drawn                                                                                                                       | R.MAXWELL                                                                                                                | Signed   | RM         | Date   | e   | 27/03/17 |  |
| Checke                                                                                                                      |                                                                                                                          | Signed   | ОМ         | Date   | e   | 27/03/17 |  |
|                                                                                                                             | ed S.HOLDER                                                                                                              | Signed   | SH         | Date   | e   | 27/03/17 |  |
| <sup>Scale(s)</sup> 1:10                                                                                                    |                                                                                                                          |          |            |        |     |          |  |
| Alternative Reference Sheet 01 of 02                                                                                        |                                                                                                                          |          |            |        |     |          |  |
| Drowing Number                                                                                                              |                                                                                                                          |          |            |        |     |          |  |
| MS/B76/D07/A3                                                                                                               |                                                                                                                          |          |            |        |     |          |  |